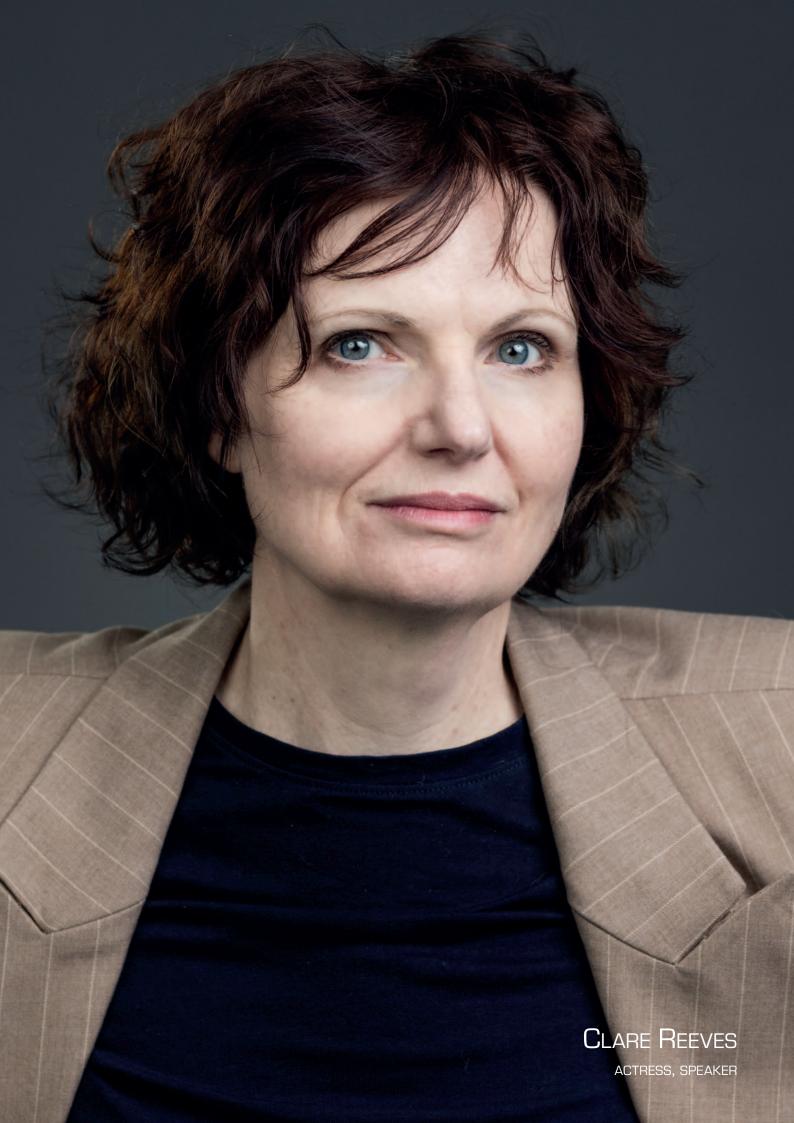

Hair

Auburn

Eyes

Blue

Work permit

UK

Height

175 cm | 5 feet 9 inches

Dress size

EU 40-42 | UK 14-16 | US 12-14

Shoes

EU 40 | UK 7 | US 9

Languages

English (native)

French (basic)

Accents

American - Standard (good)

American - Southern States (good)

British - Cockney (fluent)

British - Davon (fluent)

British - Estuary (native)

British - Neutral southern (fluent)

British - RP (native)

British - Scouse / Liverpool (good)

British - Standard (native)

British - South west (fluent)

British - Yorkshire (fluent)

Scottish - Standard (good)







## **CLARE REEVES**

## Stage

| Year | Title                                      | Role                | Directed by                                         | Production |
|------|--------------------------------------------|